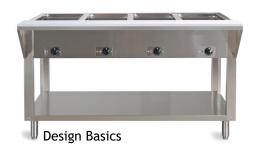

## Lineups for your style and budget.

From basic meal service to elaborate buffets, we create the units to fit your project.

Piper offers a full-range of lineup equipment to meet your needs. For the budget-minded consumer, our Design Basics serving tables meet the bill. They are available as hot food, ice pan, and solid top configurations from 2-5 pan lengths, with various protector guards to choose from.