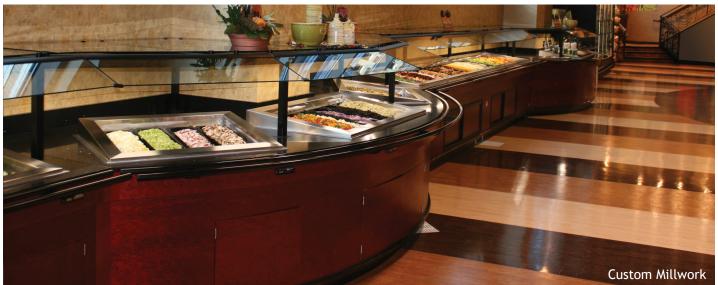

Custom millwork is the ultimate way to create the most unique lineup with all of the greatest features. Make it straight or round. Make it square or oblong; the choice is yours. Coordinate materials from stainless steel, to laminate, to tile. Add a solid surface countertop, protector guard and LED lights. Let your imagination run wild!